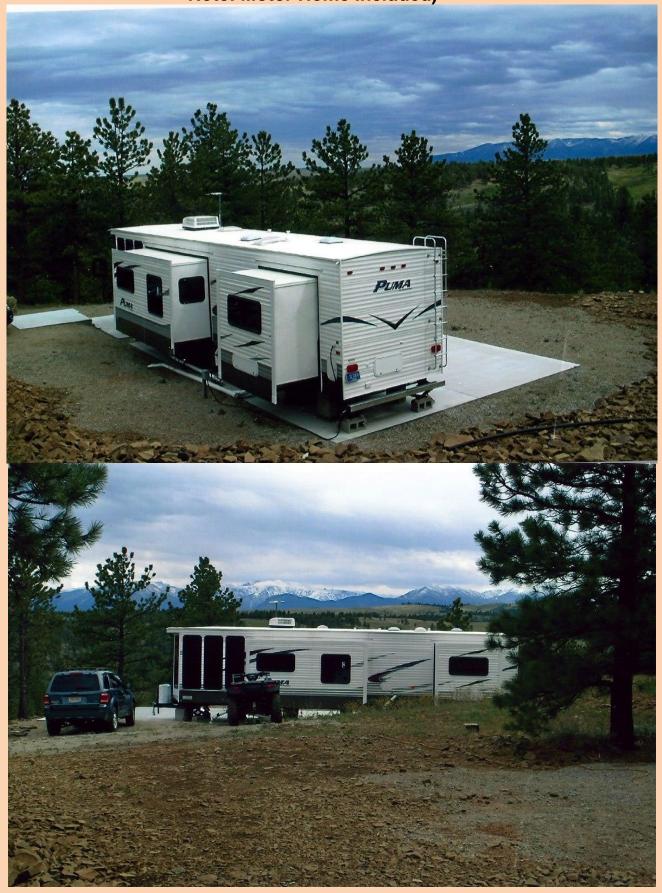

Beautiful views in every direction any time of the year, and any time of the day.

Has a designated home site with electricity, well, septic, and a shed.

(Pictures to show build site, shed, and pad. Note: Motor Home Included)