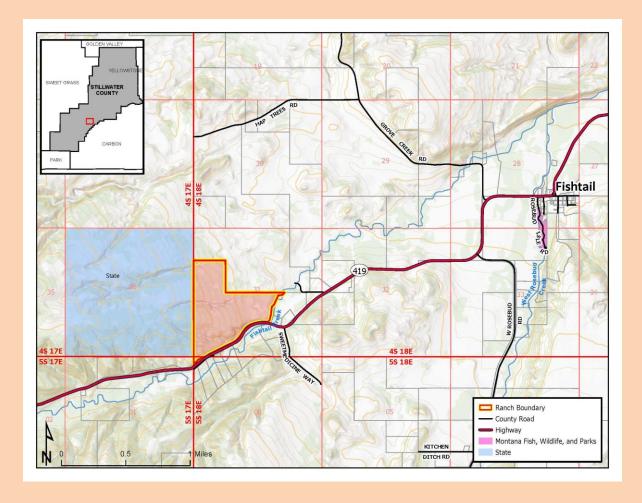

## **Hunt-Fish-Live**

A fantastic 178 acre property that borders a very secluded section (640 acres) of State of Montana land near Fishtail, Montana with gorgeous views of the Beartooth Mountains.

(Bull Elk in the State Section just across the fence from the deeded land)

Abundant deer, elk, bear and upland birds make this property highly desirable for outdoor activities. Property also has frontage on Fishtail Creek for great fishing.

(Mule Deer in the Winter and Spring on Deeded Land)

**PRICE \$995,000** 

(See MAPS on page #10 More detailed maps available on website listing)

McCaslin Land Company
Neil E. McCaslin - Broker/Owner
51 Nye Road - P.O. BOX 752
Absarokee, MT 59001
Office (406) 328-4085
Cell (406) 321-0340
mailto:Neil@McCaslinLand.com