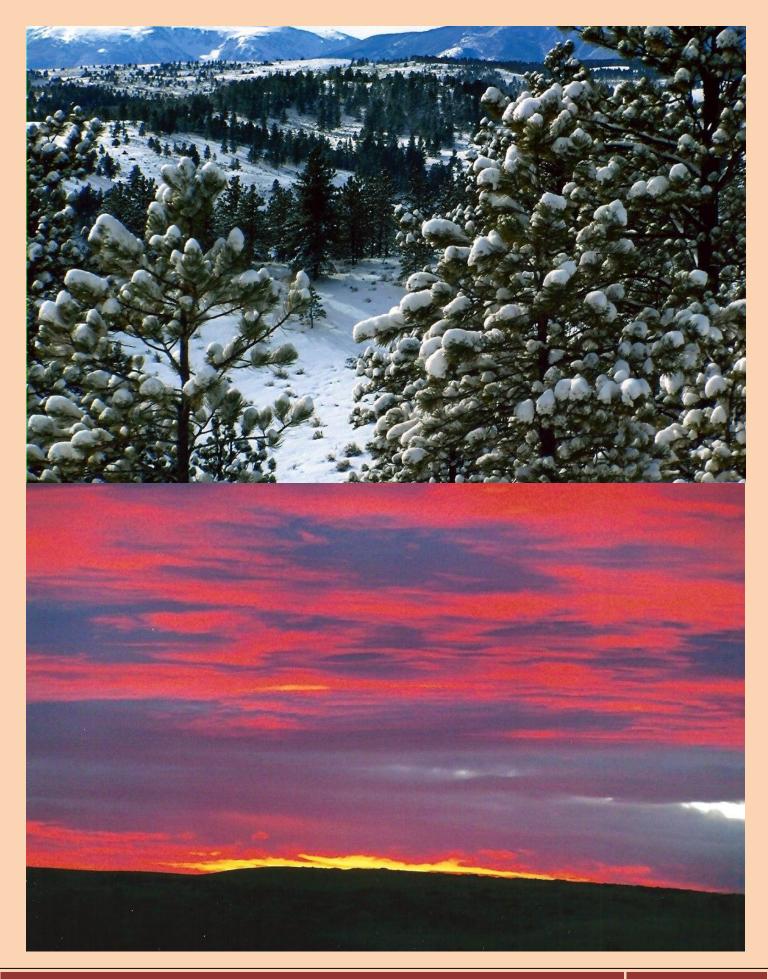

## **Hunt-Fish-Live**

A fantastic 178 acre property that borders a very secluded section (640 acres) of State of Montana land near Fishtail, Montana with gorgeous views of the Beartooth Mountains.

(Bull Elk in the State Section just across the fence from the deeded land)

Abundant deer, elk, bear and upland birds make this property highly desirable for outdoor activities. Property also has frontage on Fishtail Creek for great fishing.

(Mule Deer in the Winter and Spring on Deeded Land)

Beautiful views in every direction any time of the year, and any time of the day.

Has a designated home site with electricity, well, septic, and a shed.

(Pictures to show build site, shed, and pad. Note: Motor Home Included)