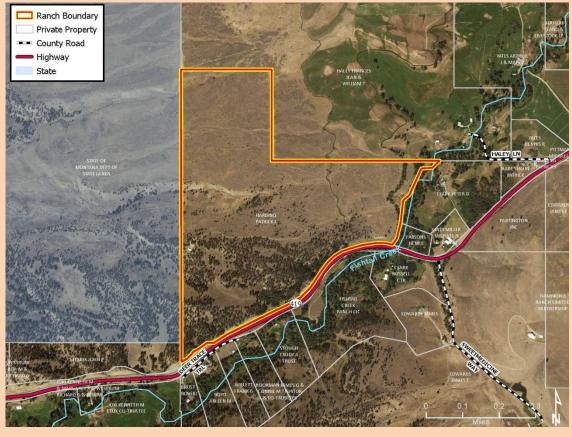

## **Hunt-Fish-Live**

A fantastic 178 acre property that borders a very secluded section (640 acres) of State of Montana land near Fishtail, Montana with gorgeous views of the Beartooth Mountains.

(Bull Elk in the State Section just across the fence from the deeded land)

Abundant deer, elk, bear and upland birds make this property highly desirable for outdoor activities. Property also has frontage on Fishtail Creek for great fishing.

(Mule Deer in the Winter and Spring on Deeded Land)

**PRICE \$995,000** 

(See MAPS on page #10 More detailed maps available on website listing)

McCaslin Land Company
Neil E. McCaslin - Broker/Owner
51 Nye Road - P.O. BOX 752
Absarokee, MT 59001
Office (406) 328-4085
Cell (406) 321-0340
mailto:Neil@McCaslinLand.com